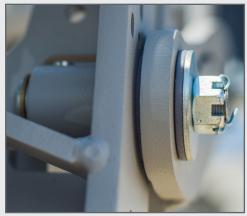

#### TAPERED ULTRADUTY BUSHING ADJUSTMENT

Dry-lubricated polymer inside tapered race; Supported by 1" high yield pivot shaft;

#### LASER CUT HIGH-TENSILE STEEL

Unparalleled consistency & durability